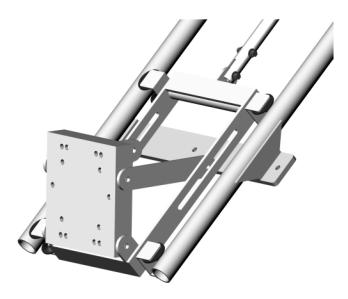

## Side looking and bottom rail retractable canal mounts for Acoustic Doppler Current Meter (ADP / ADCP)

## Features

Field-tested design.

Tough aluminum construction.

Modular design for custom mount length and precise instrument placing.

Solid reach-bar allows for easy instrument retrieval and precise instrument reinstalling to the exact previously set position and angle.

No diving required to load/unload instrument.

Mounts directly on the concrete lined canal or waterway sidewall.

Requires a simple concrete foundation for instalation on an earthen canal wall.