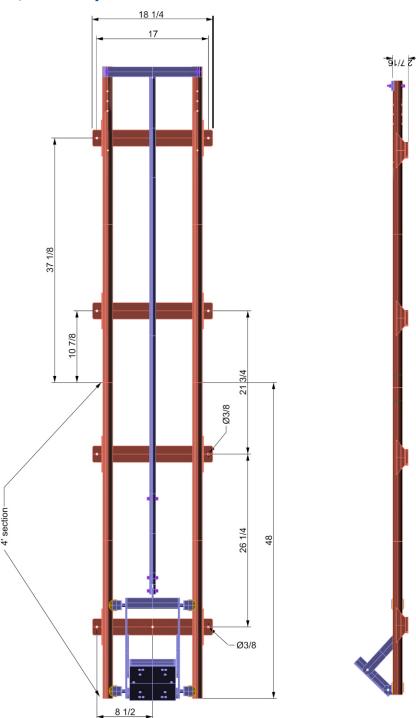

## **Specifications**

Type 6063 and 6061 Structural Aluminum construction

316 Type Stainless Steel hardware

TIG process welding with type 5356 rod

©2007 Approtek International

SLM-B

For up to date product information visit http://approtekmooring.com

## Side looking and bottom rail retractable canal mounts for Acoustic Doppler Current Meter (ADP / ADCP)

SLM-B

©2007 Approtek International