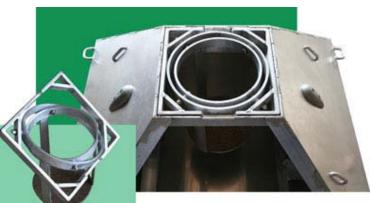

## PMD Series Trawl resistant Sea Floor Platform for Acoustic Doppler Current Meter instruments.

Sea Floor Trawl resistant platform for Sontek® Argonaut XR™
With integrated pvc weight container attachment.

- Trawl resistant design
- Constructed out of Marine Grade Aluminum or Type 316 Stainless Steel
- Easy underwater instrument retrieval on some models

Gimball stabilizer

- Multiple hoist points
- Field tested design
- Approximate weight in Marine Grade Aluminum: 30-40 kg.
- Approximate weight in Type 316 Stainless Steel: 60-80 kg.
- Additional weight rods can be fitted inside.
- Optional Gimbal stabilizer.