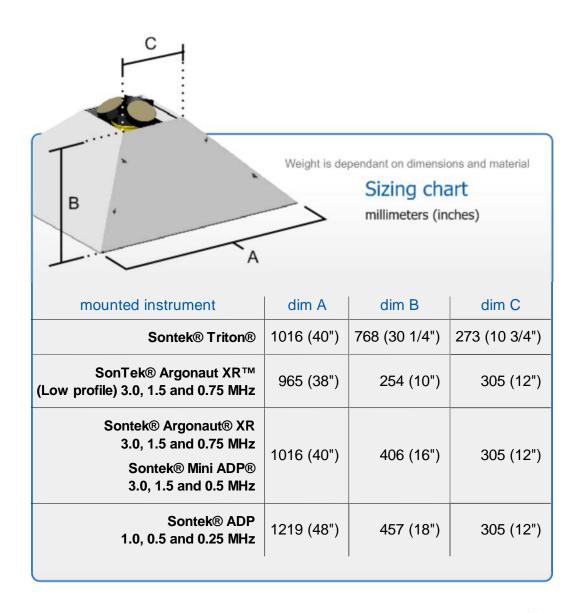

- Trawl resistant design
- Constructed out of Marine Grade Aluminum or Type 316 Stainless Steel
- Easy underwater instrument retrieval on some models

Gimball stabilizer

- Multiple hoist points
- Field tested design
- Approximate weight in Marine Grade Aluminum: 30-40 kg.
- Approximate weight in Type 316 Stainless Steel: 60-80 kg.
- Additional weight rods can be fitted inside.
- Optional Gimbal stabilizer.