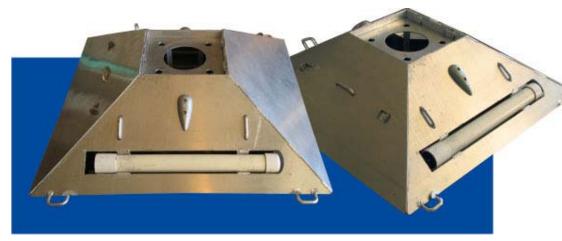

## PMD Series Trawl resistant Sea Floor Platform for Acoustic Doppler Current Meter instruments.

Sea Floor Trawl resistant platform for Sontek® Argonaut XR™
With integrated pvc weight container attachment.

- Trawl resistant design
- Constructed out of Marine Grade Aluminum or Type 316 Stainless Steel
- Easy underwater instrument retrieval on some models

Gimball stabilizer

- Multiple hoist points
- Field tested design
- Approximate weight in Marine Grade Aluminum: 30-40 kg.
- Approximate weight in Type 316 Stainless Steel: 60-80 kg.
- Additional weight rods can be fitted inside.
- Optional Gimbal stabilizer.