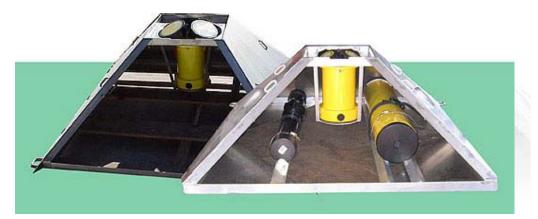

Sea Floor Trawl resistant platforms Pictured with Sontek® Argonaut™ series, battery and weight attachment.